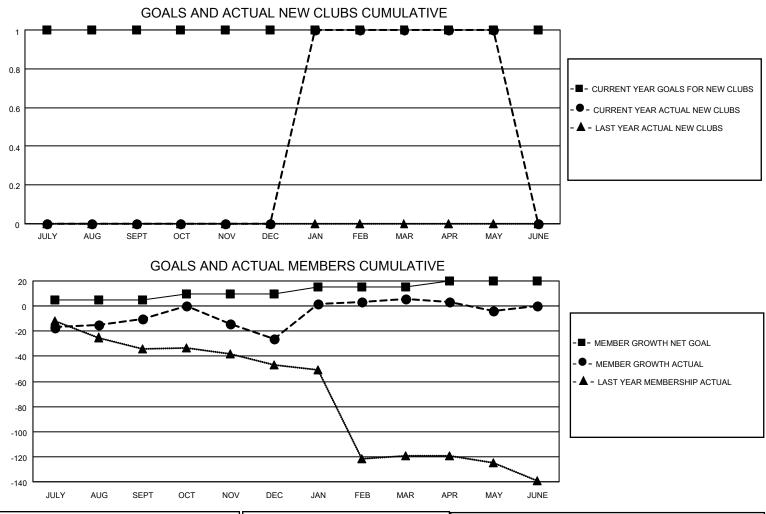

## LOCATION OHIO

District 13 OH7

Results as of: 5/31/2022

| Clubs                 |               |           |               | Members               |                        |                         |                                                    |
|-----------------------|---------------|-----------|---------------|-----------------------|------------------------|-------------------------|----------------------------------------------------|
| RESULTS FOR 2021-2022 |               |           |               | RESULTS FOR 2021-2022 |                        |                         |                                                    |
| QUARTER               | NEW CLUB GOAL | NEW CLUBS | DROPPED CLUBS | QUARTER MEME          | BER GROWTH NET<br>GOAL | MEMBER GROWTH<br>ACTUAL | DROPPED<br>MEMBERS ACTUAL<br>(including transfers) |
| JULY/AUG/SEPT         | 1             | 0         | 1             | JULY/AUG/SEPT         | 5                      | 37                      | 47                                                 |
| OCT/NOV/DEC           | 0             | 0         | 1             | OCT/NOV/DEC           | 5                      | 29                      | 44                                                 |
| JAN/FEB/MAR           | 0             | 1         | 1             | JAN/FEB/MAR           | 5                      | 58                      | 24                                                 |
| APR/MAY/JUNE          | 0             | 0         | 0             | APR/MAY/JUNE          | 5                      | 15                      | 23                                                 |

| DROPPED CLUBS: 3 |     | 27 CLUBS OF 52 ADDED 1 OR<br>MORE NEW MEMBERS | GENDER DISTRIBUTION                 |              |
|------------------|-----|-----------------------------------------------|-------------------------------------|--------------|
|                  |     |                                               | MALE                                | 798 (63.23%) |
|                  |     |                                               | FEMALE                              | 463 (36.69%) |
| DROPPED MEMBERS  |     |                                               | NON BINARY                          | 0 (0.00%)    |
|                  |     |                                               | PREFER NOT TO ANSWER                | 1 (0.08%)    |
| DECEASED         | 30  |                                               |                                     |              |
| CLUB CANCELLED   | 0   | CLICK HERE FOR CUMULATIVE                     | TOTAL FAMILY UNIT MEMBERS           | 309          |
| OTHER            | 108 | MEMBERSHIP DATA                               |                                     |              |
| TOTAL            | 138 |                                               | FAMILY MEMBERS PAYING HALF DUES 156 |              |
|                  |     |                                               |                                     |              |